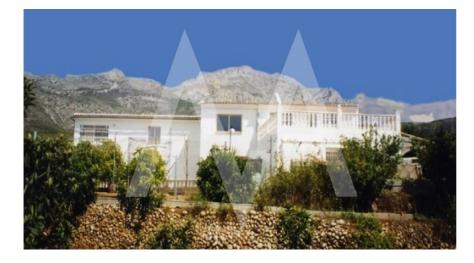

# RV1365ALT Villa With Large Plot Just Reformed

Altea SOLD

### **Property details**

Built size Plot size Bedrooms Bathrooms

City Build Orientation View 5500 m2 6 4 Altea

492 m2

--Mountain

Distance Airport6Distance Sea3Distance Shops2Dist. City Centre2