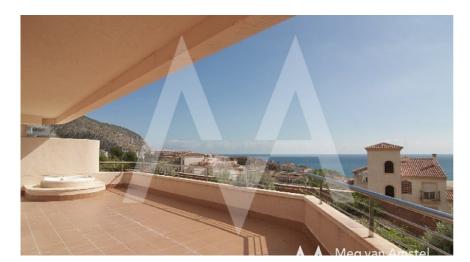

## RA1112ALT Modern Apartment With Panoramic Sea Views

## **Property details**

Built size 130 m2
Plot size 0 m2
Bedrooms 3
Bathrooms 2

City Altea
Build 2003
Orientation S-E
View Bay, Sea

Distance Airport
Distance Sea
Distance Shops
Dist. City Centre

65 km
1000 m
2 km
2 km