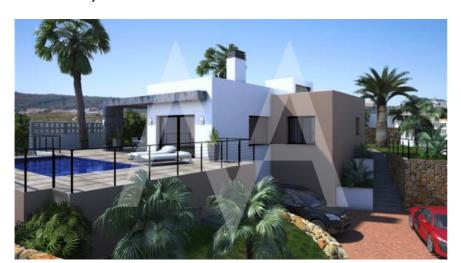

## NP1405BTX Plot With Project In Benitachell

Benitachell SOLD

## **Property details**

Built size 220 m2
Plot size 810 m2
Bedrooms 3
Bathrooms 2

City Benitachell
Build Orientation View Sea, Mountain

Distance Airport 75 km
Distance Sea 3000 m

Distance Shops 3 km
Dist. City Centre 3 km