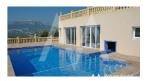

## RV1168CAL Exclusive Villa In Calpe With Spectacular Panoramic Views

## **Property details**

660 m2 Built size 2750 m2 Plot size Bedrooms **Bathrooms** 6

City Calpe 2007 Build Orientation South View Sea, Mountain, **Panoramic** 

Distance Airport Distance Sea Distance Shops Dist. City Centre