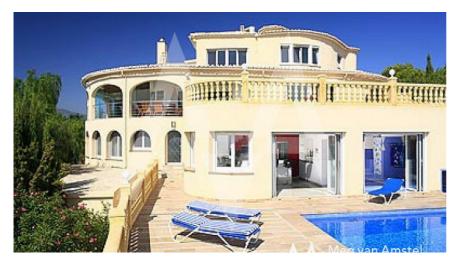

## RV1168CAL Exclusive Villa In Calpe With Spectacular Panoramic Views

## **Property details**

660 m2 Built size 2750 m2 Plot size Bedrooms **Bathrooms** 6

City Calpe 2007 Build Orientation South View Sea, Mountain, **Panoramic** 

Distance Airport Distance Sea Distance Shops Dist. City Centre