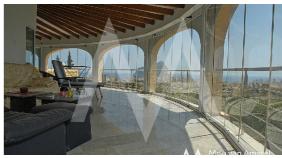

## RV1168CAL Exclusive Villa In Calpe With Spectacular Panoramic Views

## **Property details**

660 m2 Built size 2750 m2 Plot size Bedrooms **Bathrooms** 6

City Calpe 2007 Build Orientation South View Sea, Mountain, **Panoramic** 

Distance Airport Distance Sea Distance Shops Dist. City Centre