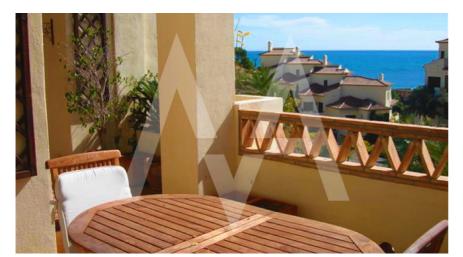

## RA1443ALT Apartment In First Line Beach

## **Property details**

Built size 120 m2
Plot size 0 m2
Bedrooms 2
Bathrooms 2

City Altea
Build 2004
Orientation South
View Sea, Mountain

Distance Airport Distance Sea Distance Shops Dist. City Centre -