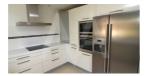

## **Property features**

Alarm
Armored Door
Built-in Wardrobes
Domotic System
Double Glass Windows
Electric Blinds
Laundry Room
Outside Jacuzzi
Storage Room
Tv Satellite

## **Property details**

Built size 130 m2
Plot size 0 m2
Bedrooms 3
Bathrooms 2

City Altea
Build 2010
Orientation S-E
View Sea

Distance Airport
Distance Sea
Distance Shops
Dist. City Centre

65 km
1000 m
2 km
2 km