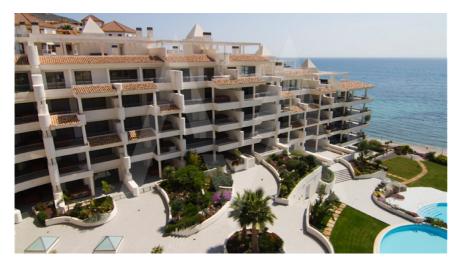

## RA1439ALT High Quality Apartment In Wonderful Urbanization

## **Community features**

24h Security

Concierge
Controlled Access
Elevator
Frontline Beach
Game Area
Gardens
Golf Court
Gym
Indoor Swimming Pool
Paddle Court
Parking
Social Club
Sport Center

Swimming Pool Tennis Court

## **Property details**

Built size 130 m2
Plot size 0 m2
Bedrooms 3
Bathrooms 2

City Altea
Build 2010
Orientation S-E
View Sea

Distance Airport
Distance Sea
Distance Shops
Dist. City Centre

65 km
1000 m
2 km
2 km