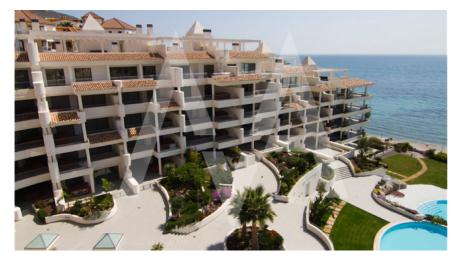

## RA1437ALT High Quality Apartment In Wonderful Urbanization

## **Community features**

24h Security
Concierge
Controlled Access
Elevator
Frontline Beach
Game Area
Gym
Indoor Swimming Pool
Paddle Court
Social Club
Tennis Court

## **Property details**

Built size 104 m2
Plot size 0 m2
Bedrooms 2
Bathrooms 2

City Altea
Build 2010
Orientation S-E
View Sea

Distance Airport
Distance Sea
Distance Shops
Dist. City Centre

65 km
1000 m
2 km
2 km