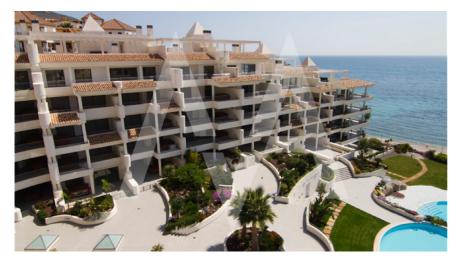

## RA1436ALT Ground Floor Apartment In Wonderful Urbanization

## **Community features**

Concierge

Controlled Access
Elevator
Frontline Beach
Game Area
Gardens
Golf Court
Gym
Hotel
Indoor Swimming Pool
Jacuzzi
Paddle Court
Parking
Social Club
Sport Center

Swimming Pool Tennis Court

## **Property details**

View

Built size 104 m2
Plot size 0 m2
Bedrooms 3
Bathrooms 2

City Altea
Build 2010
Orientation S-E

Distance Airport
Distance Sea
Distance Shops
Dist. City Centre

65 km
100 m
2 km

Sea