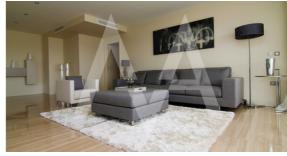

## **Property features**

Alarm
Built-in Wardrobes
Domotic System
Double Glass Windows
Electric Blinds
Laundry Room
Outside Jacuzzi
Storage Room

## **Property details**

View

Built size 104 m2
Plot size 0 m2
Bedrooms 3
Bathrooms 2

City Altea
Build 2010
Orientation S-E

Distance Airport
Distance Sea
Distance Shops
Dist. City Centre

65 km
100 m
2 km

Sea