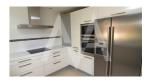

## **Property features**

Alarm
Built-in Wardrobes
Domotic System
Double Glass Windows
Electric Blinds
Laundry Room
Outside Jacuzzi
Storage Room

## **Property details**

View

Built size 104 m2
Plot size 0 m2
Bedrooms 3
Bathrooms 2

City Altea
Build 2010
Orientation S-E

Distance Airport
Distance Sea
Distance Shops
Dist. City Centre

65 km
100 m
2 km

Sea