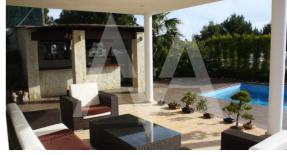

## **Property features**

Alarm Barbecue

**Built-in Wardrobes** 

Carport

**Double Glass Windows** 

**Dressing Room** 

Electric Blinds

Fireplace

Garage

Jacuzzi

Outside Kitchen

Tv Satellite