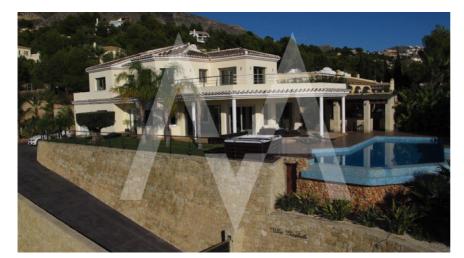

## RV1433ALT Luxury Villa With Wonderful Views

## **Property details**

400 m2 Built size 1190 m2 Plot size Bedrooms

**Bathrooms** 3

City **Altea** Build 2008 Orientation

View **Panoramic** 

Distance Airport 65 km 3000 m Distance Sea 3 km Distance Shops Dist. City Centre 3 km