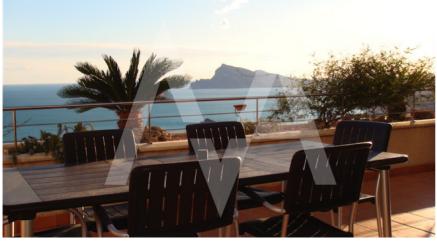

## RA1072ALT Apartment With Terrace And Sea Views

## **Property details**

Built size 300 m2
Plot size 0 m2
Bedrooms 4
Bathrooms 4

City Altea Hills
Build -

Orientation S-E
View Bay, Sea

Distance Airport
Distance Sea
Distance Shops
Dist. City Centre

65 km
2000 m
2 km
3 km