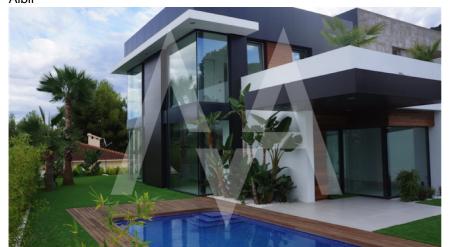

RV1423ALB Magnificent Villa Situated In A Quiet And Elegant Area Of Albir

## **Property details**

Built size 180 m2
Plot size 450 m2
Bedrooms 3
Bathrooms 4

City Albir
Build 2012
Orientation S-W
View Mountain

Distance Airport
Distance Sea
Distance Shops
Dist. City Centre

55 km
1000 m
0,2 km
0,2 km