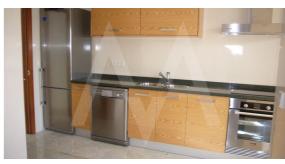

## **Property features**

**Double Glass Windows** Tv Satellite

## **Community features**

**Direct Beach Access** Gardens Sport Center Swimming Pool **Tennis Court Tennis Court** 

**Property details** 

| Built size                                                              | 103 m2 |
|-------------------------------------------------------------------------|--------|
| Plot size                                                               | 0 m2   |
| Bedrooms                                                                | 3      |
| Bathrooms                                                               | 2      |
| City                                                                    | Altea  |
| Build                                                                   | -      |
| Orientation                                                             | South  |
| View                                                                    | Sea    |
| Distance Airport<br>Distance Sea<br>Distance Shops<br>Dist. City Centre | -      |