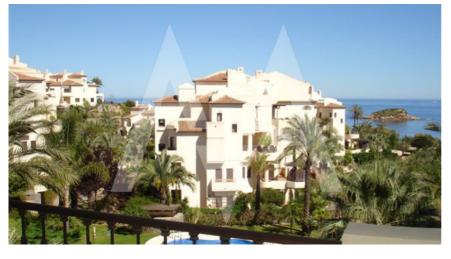

## RA1408ALT Ample Apartment In Villa Gadea

Altea SOLD

## **Community features**

Elevator Swimming Pool

| Property details |  |
|------------------|--|
|------------------|--|

| Built size                                                              | 120 m2      |
|-------------------------------------------------------------------------|-------------|
| Plot size                                                               | 0 m2        |
| Bedrooms                                                                | 2           |
| Bathrooms                                                               | 2           |
| City                                                                    | Altea       |
| Build                                                                   | 2005        |
| Orientation                                                             | S-W         |
| View                                                                    | Sea         |
| Distance Airport<br>Distance Sea<br>Distance Shops<br>Dist. City Centre | -<br>-<br>- |