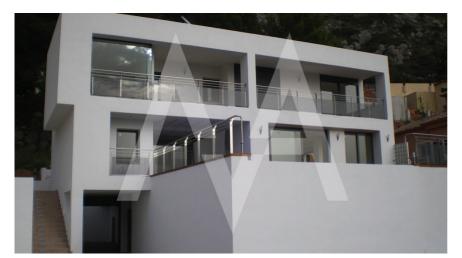

### NV1137ALT Luxury Villa With Infinity Pool

# Altea Hills **SOLD**

## **Property details**

457 m2 Built size 956 m2 Plot size Bedrooms Bathrooms 4

City **Altea Hills** Build 2009 Orientation East View **Panoramic** 

Distance Airport Distance Sea Distance Shops Dist. City Centre