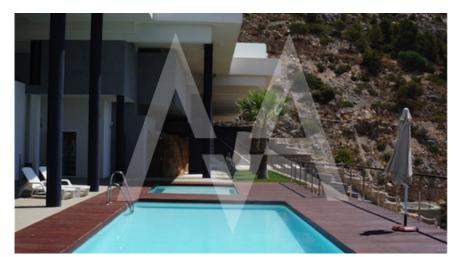

## **Community features**

24h Security Barbecue Concierge **Disabled Access** Elevator Golf Court Gym Hotel Jacuzzi Paddle Court Parking Social Club **Tennis Court** 

## **Property details**

207 m2 Built size 0 m2 Plot size Bedrooms Bathrooms 2

City **Altea Hills** Build 2011 South Orientation View **Panoramic** 

Distance Airport Distance Sea Distance Shops Dist. City Centre