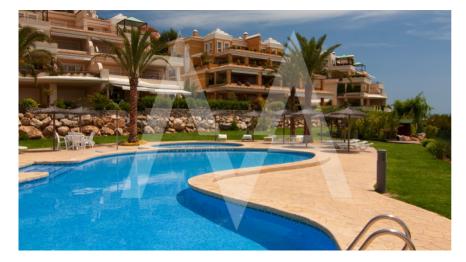

## RA1161ALT Fantastic Apartment In Altea Hills

## **Community features**

15 Min Beach

15 Min Market 15 Min Shops 24h Security Concierge **Controlled Access** Elevator Game Area Gardens Golf Court Gym Hotel Indoor Swimming Pool Jacuzzi Paddle Court Parking Social Club **Sport Center** Swimming Pool **Tennis Court** 

## **Property details**

Built size 226 m2
Plot size 0 m2
Bedrooms 4
Bathrooms 4

City Altea Hills
Build 2007
Orientation S-E
View bay, harbour,
sea, mountain,
Distance Airport panoramic

Distance Sea
Distance Shops
Dist. City Centre