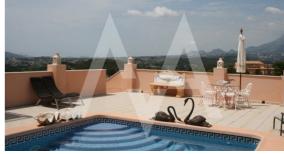

## **Property features**

Alarm
Barbecue
Built-in Wardrobes
Disabled Access
Electric Blinds
Fireplace
Laundry Room
Outside Jacuzzi
Outside Kitchen
Spa
Tennis Court
Tv Satellite
Wine Cellar

## **Property details**

Built size 650 m2
Plot size 1360 m2
Bedrooms 5
Bathrooms 5

City Altea
Build / 2009
Orientation West
View Panoramic

Distance Airport Distance Sea Distance Shops Dist. City Centre -