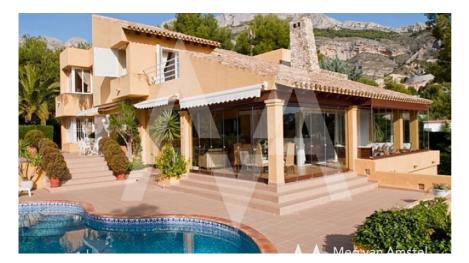

## RV1191ALT Villa Of Style And Beauty In Sierra De Altea

## **Property details**

Built size 581 m2
Plot size 2100 m2
Bedrooms 4
Bathrooms 4

City Build Orientation View

Distance Airport Distance Sea Distance Shops Dist. City Centre Sierra de Altea 1991 South bay, sea, mountain, panoramic