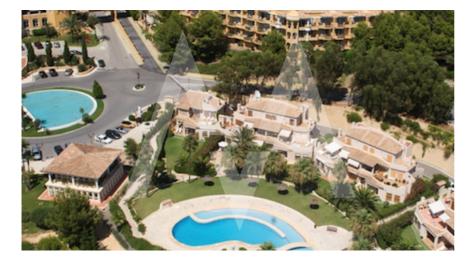

# RP1064ALT Plot With Spectacular Views

Altea € 295.000

### **Community features**

15 Min Beach 15 Min Market 15 Min Shops 24h Security Game Area Gardens Golf Court Gym Hotel Indoor Swimming Pool Jacuzzi Paddle Court Parking Social Club Sport Center Swimming Pool **Tennis Court** 

# **Property details**

Built size Plot size Bedrooms Bathrooms

City Build Orientation View

Distance Airport Distance Sea Distance Shops Dist. City Centre 0 m2 1174 m2 0 0

Altea -South Sea, Mountain

65 km 2000 m 2 km 2 km