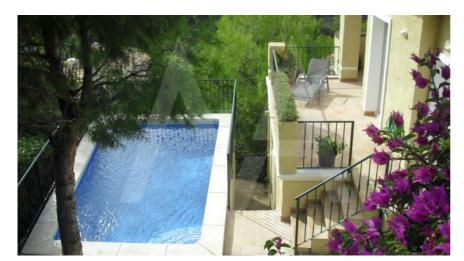

# RV1205ALT Independent Bungalow With Panoramic Views

## **Property details**

120 m2 Built size Plot size 0 m2 **Bedrooms Bathrooms** 2

City **Altea Hills** Build 2001 Orientation West View bay, harbour, sea, mountain, Distance Airport panoramic

Distance Sea Distance Shops Dist. City Centre