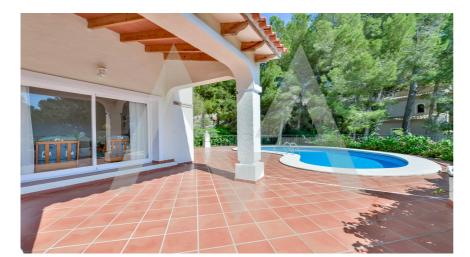

## RV2420ALT02-C1450 Mediterranean Style Villa

ALTEA HILLS € 450.000

## **Property details**

Built size 1100 m2
Plot size 240 m2
Bedrooms 3
Bathrooms 2

City ALTEA HILLS
Build 2000

Orientation
View
S-E
mountain,
panoramic,
Distance Airport
Distance Sea

Distance Sea
Distance Shops
Dist. City Centre