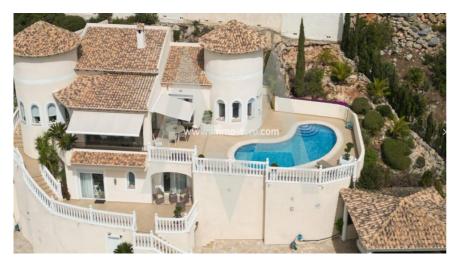

## RV2413ALT02 Vila In Altea Hills

ALTEA HILLS € 895.000

## **Property details**

Built size 312 m2
Plot size 1061 m2
Bedrooms 4
Bathrooms 3

City ALTEA HILLS
Build Orientation South
View Sea, Panoramic

Distance Airport
Distance Sea
Toolog m
Distance Shops
Dist. City Centre
Toolog m