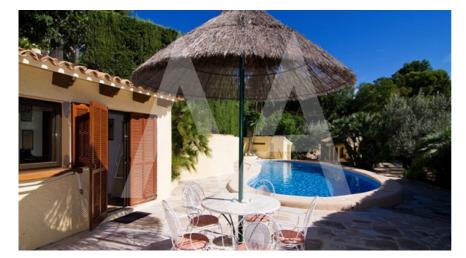

## RV1210ALT Splendid Villa With Separate Guesthouse And Tennis Court

## **Property details**

Bathrooms

Built size 418 m2
Plot size 5379 m2
Bedrooms 8

City Altea Build -

Orientation South

View Sea, Mountain

7

Distance Airport
Distance Sea
Distance Shops
Dist. City Centre