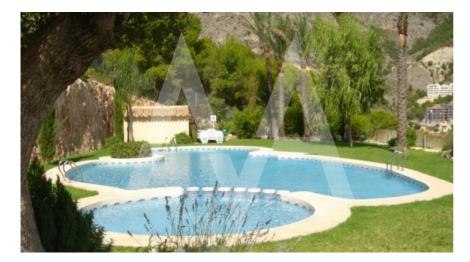

## **Property details**

Built size 88 m2
Plot size 0 m2
Bedrooms 2
Bathrooms 2

City Altea Hills
Build 2003
Orientation South
View Bay, Mountain

Distance Airport Distance Sea Distance Shops Dist. City Centre -