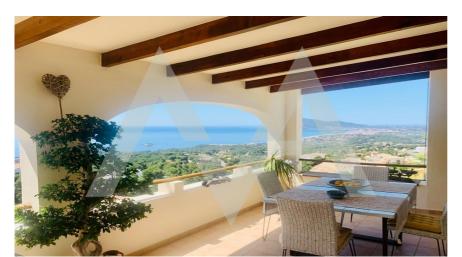

## RV2392ALT02 Villa In Sierra Altea

Sierra Altea SOLD

## **Property details**

Built size 150 m2
Plot size 1200 m2
Bedrooms 2
Bathrooms 1

City Sierra Altea
Build Orientation South
View Bay, Sea

Distance Airport
Distance Sea
Distance Shops
Dist. City Centre

65 km
7000 m
1 km
1 km