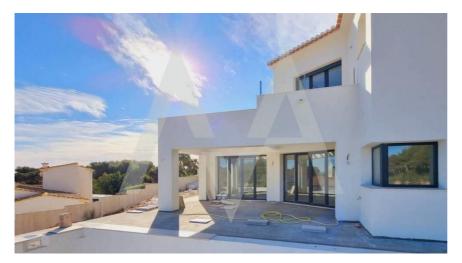

## RV2380JAV02-XIB6471

New Contruction In Javea

JAVEA € 695.000

## **Property details**

Built size 170 m2
Plot size 1000 m2
Bedrooms 3
Bathrooms 3

City JAVEA
Build 2022
Orientation East

View Sea, Panoramic

Distance Airport
Distance Sea
Distance Shops
Dist. City Centre