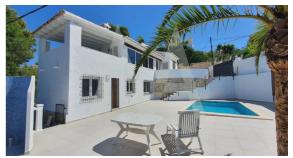

## RV2376MOR02-V2090

Villa In Moraira

## **Property details**

Built size 168 m2
Plot size 760 m2
Bedrooms 3
Bathrooms 2

City Moraira
Build 2020
Orientation S-E

View Sea, Panoramic

Distance Airport
Distance Sea
Distance Shops
Dist. City Centre