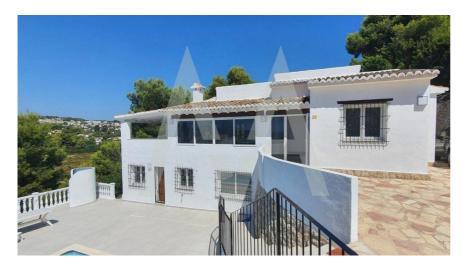

## RV2376MOR02-V2090

Villa In Moraira

## **Property details**

Built size 168 m2
Plot size 760 m2
Bedrooms 3
Bathrooms 2

City Moraira
Build 2020
Orientation S-E

View Sea, Panoramic

Distance Airport
Distance Sea
Distance Shops
Dist. City Centre