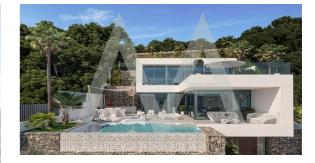

## RV2360CAL02-200315 New Project In Calpe

Calpe € 1.350.000

## **Property details**

Built size 428 m2
Plot size 637 m2
Bedrooms 4
Bathrooms 5

City Calpe
Build 2022
Orientation East

View Sea, Panoramic

Distance Airport
Distance Sea
Distance Shops
Dist. City Centre

75 km
900 m
4 km
4,5 km