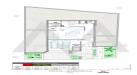

## **Property details**

Built size 428 m2
Plot size 637 m2
Bedrooms 4
Bathrooms 5

City Calpe
Build 2022
Orientation East

View Sea, Panoramic

Distance Airport
Distance Sea
Distance Shops
Dist. City Centre

75 km
900 m
4 km
4,5 km