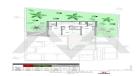

## **Property details**

Built size 428 m2
Plot size 637 m2
Bedrooms 4
Bathrooms 5

City Calpe
Build 2022
Orientation East

View Sea, Panoramic

Distance Airport
Distance Sea
Distance Shops
Dist. City Centre

75 km
900 m
4 km
4,5 km