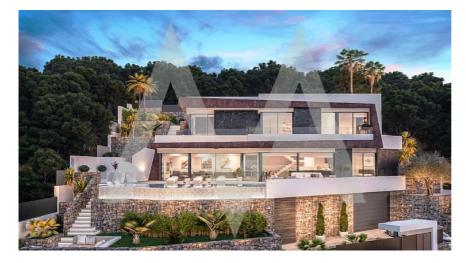

## RV2359CAL02-200316

New Project In Calpe

Calpe € 1.350.000

## **Property details**

Built size 350 m2
Plot size 630 m2
Bedrooms 4
Bathrooms 4

City Calpe
Build 2021
Orientation East
View bay, sea,
panoramic

Distance Airport Distance Sea Distance Shops Dist. City Centre