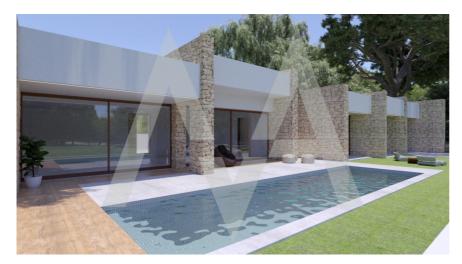

# NV2349ALT01

New Construction In Altea

Altea € 795.000

### **Property details**

| Built size                           | 291 m2                          |
|--------------------------------------|---------------------------------|
| Plot size                            | 819 m2                          |
| Bedrooms                             | 3                               |
| Bathrooms                            | 2                               |
| City<br>Build<br>Orientation<br>View | Altea<br>2021<br>S-E<br>Panorar |
|                                      |                                 |