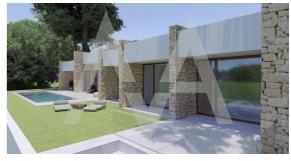

# NV2349ALT01

New Construction In Altea

Altea € 795.000

### **Property details**

| Built size                           | 291 m2                          |
|--------------------------------------|---------------------------------|
| Plot size                            | 819 m2                          |
| Bedrooms                             | 3                               |
| Bathrooms                            | 2                               |
| City<br>Build<br>Orientation<br>View | Altea<br>2021<br>S-E<br>Panorar |
|                                      |                                 |