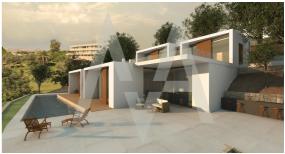

## RV2339ALT02 Villa In Construction

# Altea ON REQUEST

## **Property details**

Built size 273 m2 1170 m2 Plot size Bedrooms Bathrooms 3 City **Altea** Build 2021 Orientation View Distance Airport 65 km 3000 m Distance Sea Distance Shops 2 km Dist. City Centre 2 km