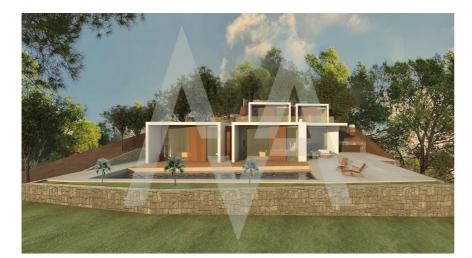

## RV2339ALT02 Villa In Construction

# Altea ON REQUEST

## **Property details**

Built size 273 m2 1170 m2 Plot size Bedrooms Bathrooms 3 City **Altea** Build 2021 Orientation View Distance Airport 65 km 3000 m Distance Sea Distance Shops 2 km Dist. City Centre 2 km