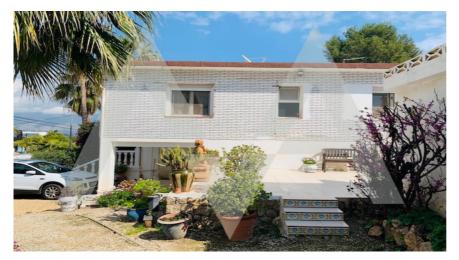

## RV2336ALB01

Villa And Optionto Build 4 To 5 Semi-detached

### **Property details**

Built size 200 m2
Plot size 2100 m2
Bedrooms 3
Bathrooms 2

City Albir
Build 2003
Orientation East
View Panoramic

Distance Airport
Distance Sea
Distance Shops
Dist. City Centre

65 km
1000 m
1 km
1 km