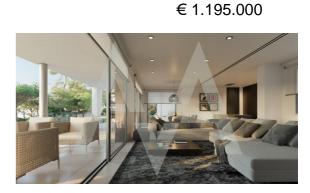

## NV2332ALT02 Luxury Villa En Altea

## **Property features**

Armored Door Barbecue **Built-in Wardrobes** Carport **Double Glass Windows Dressing Room** Garage Gym Home-cinema Laundry Room Library **Outside Shower Private Parking** 

## **Property details**

Built size Plot size Bedrooms Bathrooms

City Build Orientation View

Distance Airport Distance Sea Distance Shops Dist. City Centre

385 m2 1781 m2 4 3

Altea la vieja 2021 West

65 km 3000 m