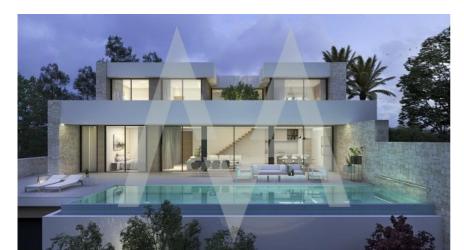

## NV2331BEN02 Luxury Villa In Benisa

Benisa € 1.195.000

## **Property details**

Built size 400 m2
Plot size 922 m2
Bedrooms 4
Bathrooms 3

City Benisa
Build 2020
Orientation East
View Bay, Sea

Distance Airport
Distance Sea
Distance Shops
Dist. City Centre

65 km
2000 m
2,335 km
1 km