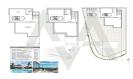

## NV2323FIN02 New Project In Finestrat

Finestrat € 880.000

## **Property details**

Built size 228 m2
Plot size 518 m2
Bedrooms 3
Bathrooms 3

City Finestrat
Build 2020
Orientation South
View sea, mountain, panoramic,
Distance Airport others
Distance Sea

Distance Shops
Dist. City Centre