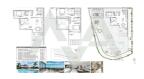

## NV2323FIN02 New Project In Finestrat

Finestrat € 880.000

## **Property details**

Built size 228 m2
Plot size 518 m2
Bedrooms 3
Bathrooms 3

City Finestrat
Build 2020
Orientation South
View sea, mountain, panoramic,
Distance Airport others
Distance Sea

Distance Shops
Dist. City Centre