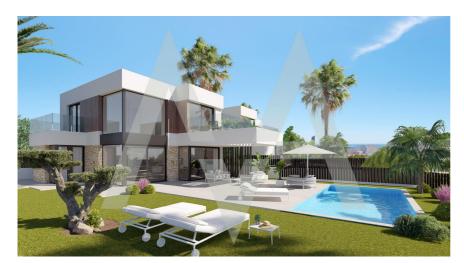

## NV2323FIN02 New Project In Finestrat

Finestrat € 880.000

## **Property details**

Built size 228 m2
Plot size 518 m2
Bedrooms 3
Bathrooms 3

City Finestrat
Build 2020
Orientation South
View sea, mountain, panoramic,
Distance Airport others
Distance Sea

Distance Shops
Dist. City Centre