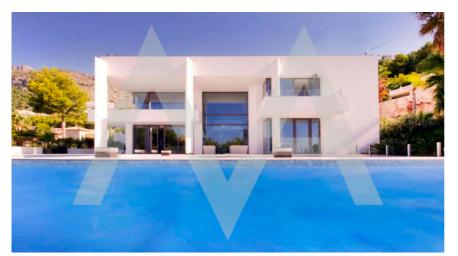

## RV2317ALT02 Villa In Altea Hills

# Altea Hills ON REQUEST

## **Property details**

Built size 1600 m<sup>2</sup> 3000 m2 Plot size Bedrooms

City Altea Hills Build

Orientation View

**Bathrooms** 

Distance Airport Distance Sea Distance Shops Dist. City Centre

65 km 1500 m 1,5 km 2 km