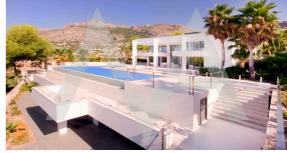

## RV2317ALT02 Villa In Altea Hills

# Altea Hills ON REQUEST

## **Property details**

Built size 1600 m<sup>2</sup> 3000 m2 Plot size Bedrooms

City Altea Hills Build

Orientation View

**Bathrooms** 

Distance Airport Distance Sea Distance Shops Dist. City Centre

65 km 1500 m 1,5 km 2 km