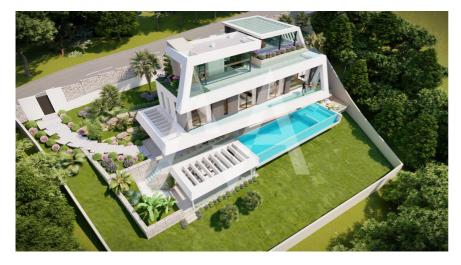

### NV2301ALT02 Exclusiva Villa De Estilo Hi-tech

Altea € 2.100.000

## **Property details**

Built size Plot size Bedrooms Bathrooms

City Build Orientation View 803 m2 4 4 Altea

440 m2

2021 West Sea, Panoramic

Distance Airport Distance Sea Distance Shops Dist. City Centre

0,798 km 1500 m 2 km 2 km