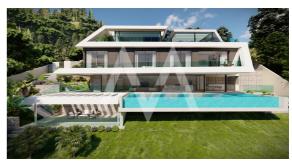

### NV2301ALT02 Exclusiva Villa De Estilo Hi-tech

Altea € 2.100.000

## **Property details**

Built size Plot size Bedrooms Bathrooms

City Build Orientation View 803 m2 4 4 Altea

440 m2

2021 West Sea, Panoramic

Distance Airport Distance Sea Distance Shops Dist. City Centre

0,798 km 1500 m 2 km 2 km