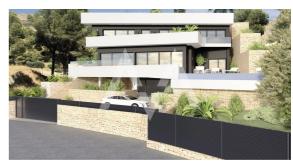

## RV2294ALT02

Exceptional House In Front Of Mediterranean Sea In Altea Hills

Altea **ON REQUEST** 

## **Property details**

| Built size        | 353 m2         |
|-------------------|----------------|
| Plot size         | 800 m2         |
| Bedrooms          | 4              |
| Bathrooms         | 3              |
| City              | Altea          |
| Build             | 2020           |
| Orientation       | -              |
| View              | Sea, Panoramic |
| Distance Airport  | 65 km          |
| Distance Sea      | 1000 m         |
| Distance Shops    | 1 km           |
| Dist. City Centre | 1 km           |