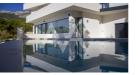

## **Property details**

| Built size        | 353 m2         |
|-------------------|----------------|
| Plot size         | 800 m2         |
| Bedrooms          | 4              |
| Bathrooms         | 3              |
| City              | Altea          |
| Build             | 2020           |
| Orientation       | -              |
| View              | Sea, Panoramic |
| Distance Airport  | 65 km          |
| Distance Sea      | 1000 m         |
| Distance Shops    | 1 km           |
| Dist. City Centre | 1 km           |