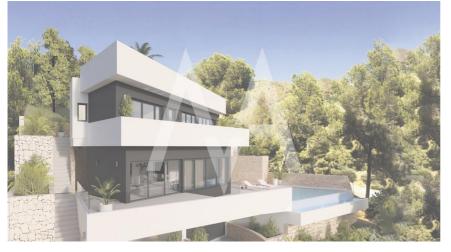

## RV2294ALT02

Exceptional House In Front Of Mediterranean Sea In Altea Hills

Altea **ON REQUEST** 

## **Property details**

| Built size        | 353 m2         |
|-------------------|----------------|
| Plot size         | 800 m2         |
| Bedrooms          | 4              |
| Bathrooms         | 3              |
| City              | Altea          |
| Build             | 2020           |
| Orientation       | -              |
| View              | Sea, Panoramic |
| Distance Airport  | 65 km          |
| Distance Sea      | 1000 m         |
| Distance Shops    | 1 km           |
| Dist. City Centre | 1 km           |