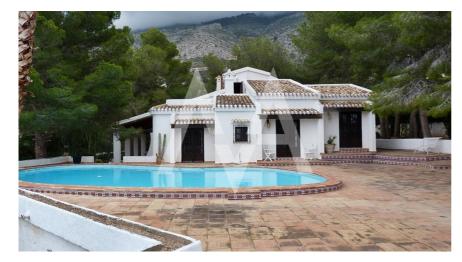

## RV2290ALT02

Big Villa In Sierra De Altea

ALTEA LA VIEJA € 550.000

Property details

| rioperty details  |                |
|-------------------|----------------|
|                   |                |
| Built size        | 297 m2         |
| Plot size         | 1220 m2        |
| Bedrooms          | 4              |
| Bathrooms         | 4              |
|                   |                |
| City              | ALTEA LA VIEJA |
| Build             | -              |
| Orientation       | -              |
| View              | Mountain       |
|                   |                |
| Distance Airport  | 50 km          |
| Distance Sea      | 1500 m         |
| Distance Shops    | 1 km           |
| Dist. City Centre | 1 km           |
| Dist. City Centre |                |