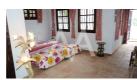

## RV2290ALT02

Big Villa In Sierra De Altea

ALTEA LA VIEJA € 550.000

Property details

| rioperty details  |                |
|-------------------|----------------|
|                   |                |
| Built size        | 297 m2         |
| Plot size         | 1220 m2        |
| Bedrooms          | 4              |
| Bathrooms         | 4              |
|                   |                |
| City              | ALTEA LA VIEJA |
| Build             | -              |
| Orientation       | -              |
| View              | Mountain       |
|                   |                |
| Distance Airport  | 50 km          |
| Distance Sea      | 1500 m         |
| Distance Shops    | 1 km           |
| Dist. City Centre | 1 km           |
| Dist. City Centre |                |