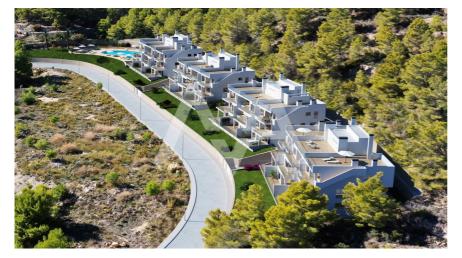

## RA2287CAL02 Amazing 35 Apartments Project 2/3 Bedrooms In Calpe

## **Property details**

Built size 116 m2 0 m2 Plot size Bedrooms **Bathrooms** 2

City Calpe Build 2019 Orientation East

View Sea, Panoramic

Distance Airport 60 km Distance Sea 1000 m Distance Shops 1 km Dist. City Centre 1 km