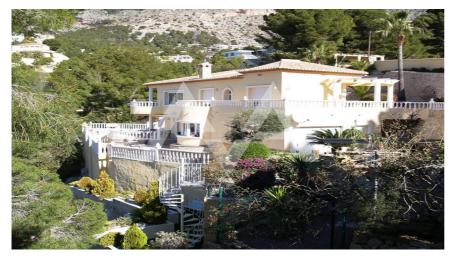

## RV2284ALT02 Amazing Villa With Panoramic Sea Views In Altea

## **Property details**

Built size 267 m2 1450 m2 Plot size Bedrooms **Bathrooms** 

**ALTEA HILLS** City Build

Orientation

View Sea, Panoramic

Distance Airport 50 km 1000 m Distance Sea Distance Shops 1 km Dist. City Centre 1,5 km