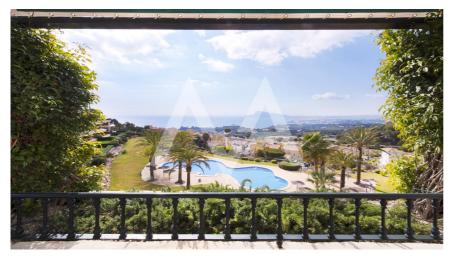

## RA2279ALT01 Wonderful Duplex-penthouse With Sea Views In Altea Hills

## **Property details**

Built size 226 m2
Plot size 0 m2
Bedrooms 4
Bathrooms 4

City Altea
Build 2006
Orientation South

View Sea, Panoramic

Distance Airport
Distance Sea
Distance Shops
Dist. City Centre

50 km
1000 m
1 km
1,2 km