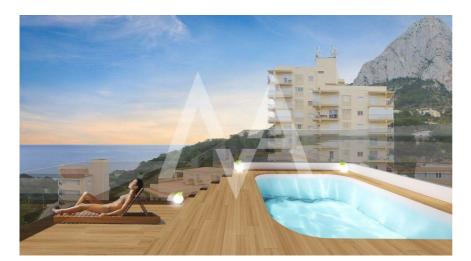

## **Community features**

24h Security

Concierge

Controlled Access
Elevator
Game Area
Gardens
Golf Court
Gym
Hotel
Indoor Swimming Pool
Paddle Court
Parking
Public Transport
Social Club
Sport Center
Swimming Pool
Tennis Court

## **Property details**

100 m2 Built size 0 m2 Plot size Bedrooms Bathrooms 2 City Calpe Build 2019 Orientation S-E View Sea, Panoramic Distance Airport 65 km Distance Sea 500 m Distance Shops 0,5 km Dist. City Centre 0,5 km