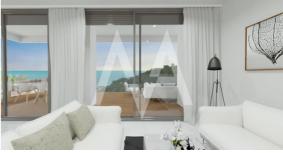

## **Property features**

Armored Door **Built-in Wardrobes** Centralised Security **Double Glass Windows Dressing Room** Elevator Furnished Game Room Garage Laundry Room **Outside Shower** Private Parking Storage Room **Technical Room** Tv Satellite Wifi

## **Property details**

100 m2 Built size 0 m2 Plot size Bedrooms Bathrooms 2 City Calpe Build 2019 Orientation S-E View Sea, Panoramic Distance Airport 65 km Distance Sea 500 m Distance Shops 0,5 km Dist. City Centre 0,5 km