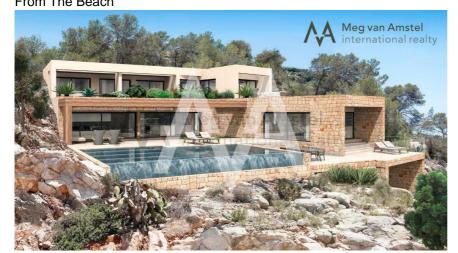

## RV2266IBI01 Project Of Amazing 2 Villas With License In Ibiza. 500 M. From The Beach

Ibiza SOLD

## **Property details**

Built size 600 m2
Plot size 1700 m2
Bedrooms 0
Bathrooms 0

City Ibiza
Build 2019
Orientation East

View Sea, Panoramic

Distance Airport
Distance Sea
Distance Shops
Dist. City Centre