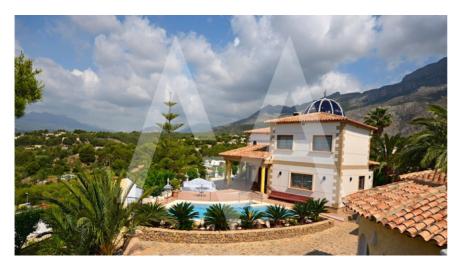

## RV1375ALT Wonderful Typical Spanish Style Villa

Altea € 3.500.000 -14% € 3.000.000

## **Property details**

Built size 760 m2
Plot size 1300 m2
Bedrooms 7
Bathrooms 6

City Altea
Build Orientation S-E

View Sea, Mountain, Panoramic

Distance Airport
Distance Sea
Distance Shops
Dist. City Centre