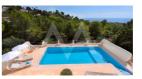

### RV2235ALT02 Beautiful Villa In Sierra Altea

Hotel

Indoor Swimming Pool

Jacuzzi

Paddle Court

Parking

Social Club

**Sport Center** 

Swimming Pool

## **Property details**

Built size 150 m2
Plot size 1800 m2
Bedrooms 3
Bathrooms 3

City Altea
Build Orientation S-E

View Sea, Panoramic

Distance Airport 60 km
Distance Sea 1000 m
Distance Shops 1 km

Dist. City Centre 1 km