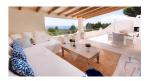

### RV2235ALT02 Beautiful Villa In Sierra Altea

## **Property details**

Built size 150 m2
Plot size 1800 m2
Bedrooms 3
Bathrooms 3

City Altea
Build Orientation S-E

View Sea, Panoramic

Distance Airport 60 km
Distance Sea 1000 m
Distance Shops 1 km

Dist. City Centre 1 km