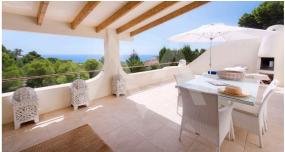

### RV2235ALT02 Beautiful Villa In Sierra Altea

## **Property details**

Built size 150 m2
Plot size 1800 m2
Bedrooms 3
Bathrooms 3

City Altea
Build Orientation S-E

View Sea, Panoramic

Distance Airport 60 km
Distance Sea 1000 m
Distance Shops 1 km

Dist. City Centre 1 km