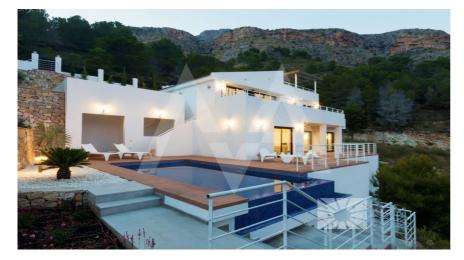

## RV2226ALT02 Fantastic Sea Views Villa Close To Golf Altea

## **Property details**

Built size 400 m2
Plot size 800 m2
Bedrooms 3
Bathrooms 4

City Altea
Build 2018
Orientation S-E

View Sea, Panoramic

Distance Airport
Distance Sea
Distance Shops
Dist. City Centre

50 km
1000 m
1 km
5 km