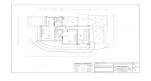

## **Property details**

Built size 270 m2
Plot size 800 m2
Bedrooms 3
Bathrooms 3

City Moraira
Build 2018
Orientation S-E
View Sea

Distance Airport
Distance Sea
Distance Shops
Dist. City Centre

60 km
2500 m
1,5 km