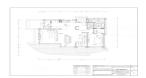

## **Property details**

Built size 270 m2
Plot size 800 m2
Bedrooms 3
Bathrooms 3

City Moraira
Build 2018
Orientation S-E
View Sea

Distance Airport
Distance Sea
Distance Shops
Dist. City Centre

60 km
2500 m
1,5 km