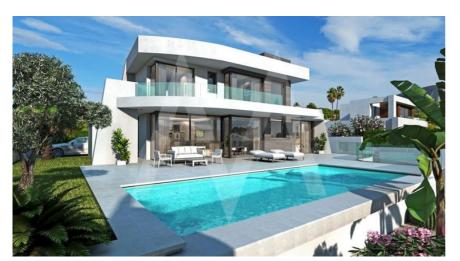

## RV2221MOR01 Amazing Project Of Villa Moraira

## **Property details**

Built size 270 m2
Plot size 800 m2
Bedrooms 3
Bathrooms 3

City Moraira
Build 2018
Orientation S-E
View Sea

Distance Airport
Distance Sea
Distance Shops
Dist. City Centre

60 km
2500 m
1,5 km