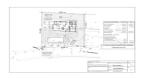

## **Property details**

Built size 270 m2
Plot size 800 m2
Bedrooms 3
Bathrooms 3

City Moraira
Build 2018
Orientation S-E
View Sea

Distance Airport
Distance Sea
Distance Shops
Dist. City Centre

60 km
2500 m
1,5 km