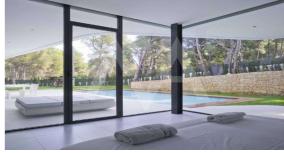

## **Property features**

Alarm Armored Door **Built-in Wardrobes Centralised Security Double Glass Windows Dressing Room** Electric Blinds Furnished Internet Connection Jacuzzi Laundry Room **Outside Shower Private Parking** Sauna Spa Storage Room **Technical Room** Tv Satellite Wifi

## **Property details**

Orientation

View

Built size 320 m2
Plot size 1030 m2
Bedrooms 4
Bathrooms 4
City Altea
Build 2016

Distance Airport
Distance Sea
Distance Shops
Dist. City Centre

60 km
300 m
0,1 km
0,1 km