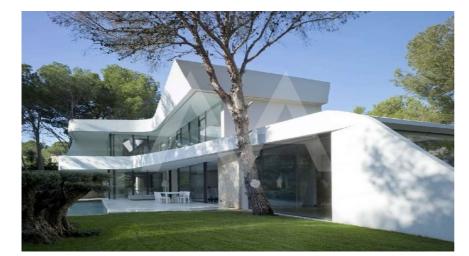

## RV2218ALT02 Fantastic Luxurious Villa Altea 300 M. To Beach

## **Property details**

Orientation

View

Built size 320 m2
Plot size 1030 m2
Bedrooms 4
Bathrooms 4
City Altea
Build 2016

Distance Airport
Distance Sea
Distance Shops
Dist. City Centre

60 km
300 m
0,1 km
0,1 km