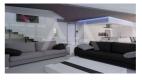

## **Property features**

Alarm Armored Door **Built-in Wardrobes Centralised Security Double Glass Windows Dressing Room** Electric Blinds Furnished Internet Connection Jacuzzi Laundry Room **Outside Shower Private Parking** Sauna Spa Storage Room **Technical Room** Tv Satellite Wifi

## **Property details**

Orientation

View

Built size 320 m2
Plot size 1030 m2
Bedrooms 4
Bathrooms 4
City Altea
Build 2016

Distance Airport
Distance Sea
Distance Shops
Dist. City Centre

60 km
300 m
0,1 km
0,1 km