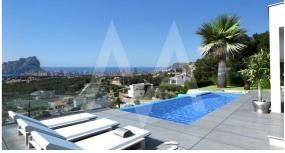

## RV2213BEN02 Amazing Villa In Benissa With Sea Views

## **Property details**

Built size 300 m2
Plot size 1128 m2
Bedrooms 4
Bathrooms 4

City Benissa
Build 2017
Orientation South
View Sea, Panoramic

Distance Airport
Distance Sea
Distance Shops
Dist. City Centre