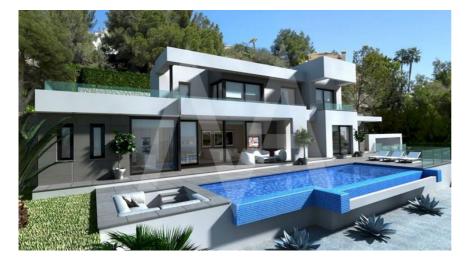

## RV2213BEN02 Amazing Villa In Benissa With Sea Views

## **Property details**

Built size 300 m2
Plot size 1128 m2
Bedrooms 4
Bathrooms 4

City Benissa
Build 2017
Orientation South
View Sea, Panoramic

Distance Airport
Distance Sea
Distance Shops
Dist. City Centre